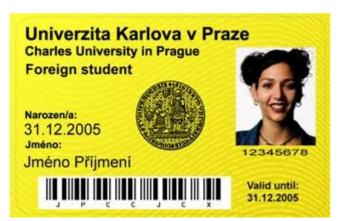

## **Student ID Card**

Each international student is obliged to get his/her Charles University Student Identity Card (ID Card), which is provided free of charge. Your ID Card is your proof of identity at Charles University. It is also your access card to the University buildings, your Library card, Campus card as well as a user card for other equipment, IT systems and other services available to the University students. There will be numerous occasions when you will be asked to show your ID, therefore we strongly advise you keep it with you at all times.

The ID Card is a chip card that contains your personal details, photo and signature. The ID Card is valid only with the Catholic Theological Faculty coupon which will be given to the international students upon registration at the Faculty at the start of the academic year or term.

## **Ordinary ID Card**

- Issued free of charge
- · Replacement card for lost or damaged cards costs 200 CZK
- Changes are free of charge (marital status, change of name, extension of stay)