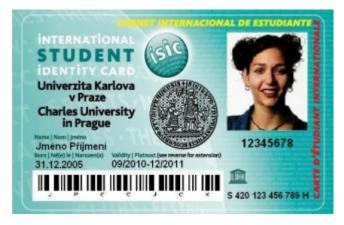

## **Student ID Card**

Each international student is obliged to get his/her Charles University Student Identity Card (ID Card), which is provided free of charge. Your ID Card is your proof of identity at Charles University. It is also your access card to the University buildings, your Library card, Campus card as well as a user card for other equipment, IT systems and other services available to the University students. There will be numerous occasions when you will be asked to show your ID, therefore we strongly advise you keep it with you at all times.

The ID Card is a chip card that contains your personal details, photo and signature. The ID Card is valid only with the Catholic Theological Faculty coupon which will be given to the international students upon registration at the Faculty at the start of the academic year or term.

## **ISIC licenced ID Card**

- Issue fee 230 CZK (ISIC licence)
- Replacement card for lost or damaged cards costs 430 CZK + (voucher 20 CZK, Transparent card holder 10 CZK)
- Changes are free of charge (marital status, change of name, extension of stay)